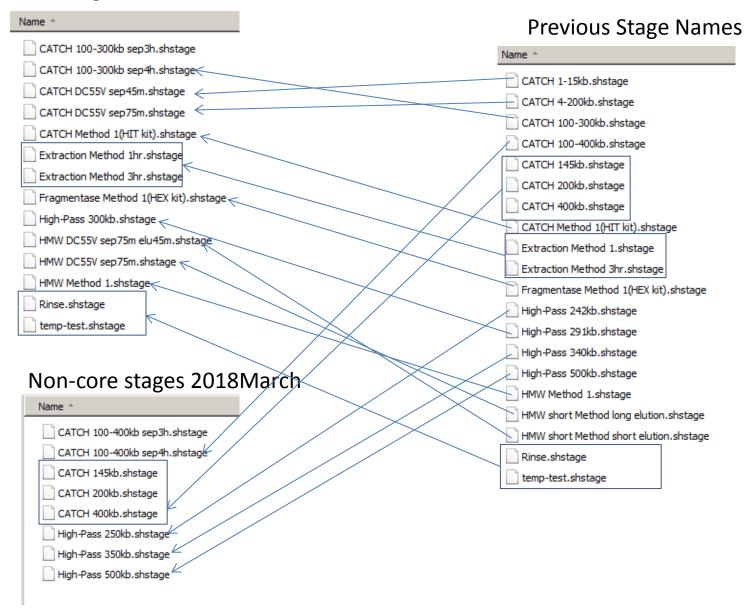

Cross-reference for renamed HLS workflows and Stages HLS software update, March 2018

## Core stages 2018March

## **Renaming of HLS stages**