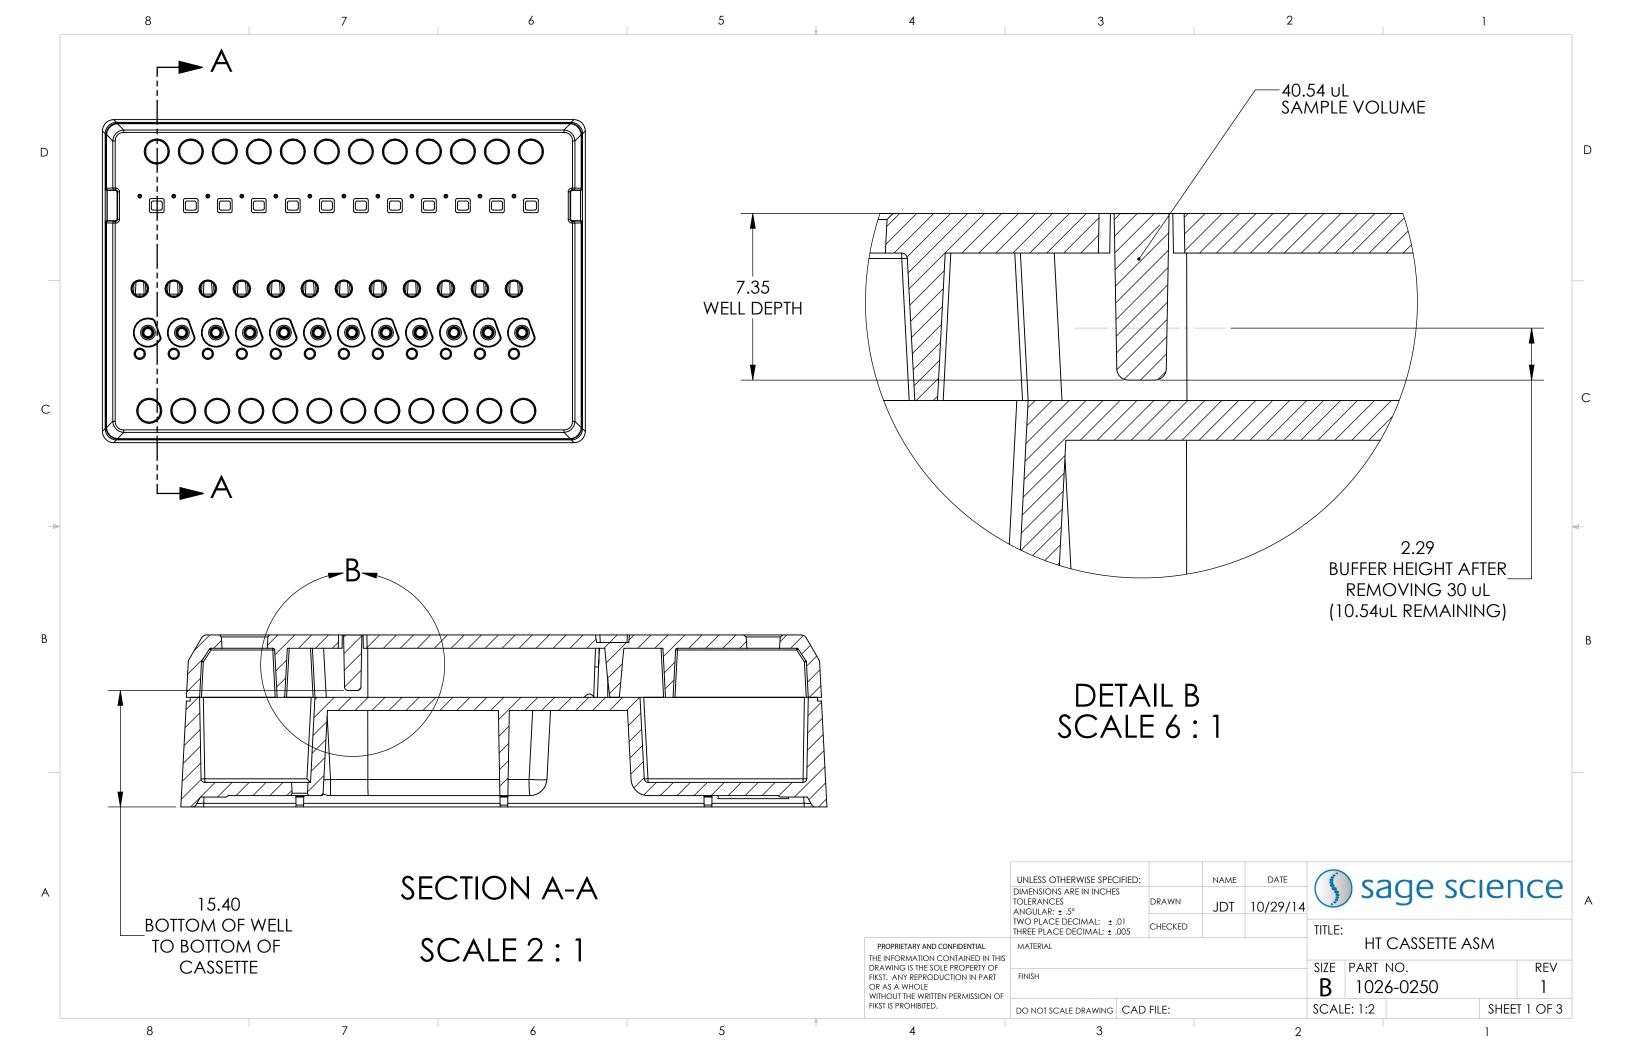

|    | 4                                                                                                             | 3                                                        |     |         |   |
|----|---------------------------------------------------------------------------------------------------------------|----------------------------------------------------------|-----|---------|---|
| FI | FIRST. ANY REPRODUCTION IN PART<br>OR AS A WHOLE<br>WITHOUT THE WRITTEN PERMISSION OF<br>FIRST IS PROHIBITED. | DO NOT SCALE DRAWING                                     | CAD | FILE:   |   |
|    |                                                                                                               | FINISH                                                   |     |         |   |
|    | PROPRIETARY AND CONFIDENTIAL<br>THE INFORMATION CONTAINED IN THIS<br>DRAWING IS THE SOLE PROPERTY OF          | MATERIAL                                                 |     |         |   |
|    |                                                                                                               | TWO PLACE DECIMAL: ± .01<br>THREE PLACE DECIMAL: ± .005  |     | CHECKED |   |
|    |                                                                                                               | DIMENSIONS ARE IN INCHES<br>TOLERANCES<br>ANGULAR: ± .5° |     | DRAWN   | J |
|    |                                                                                                               | UNLESS OTHERWISE SPECIFIED:                              |     |         | N |