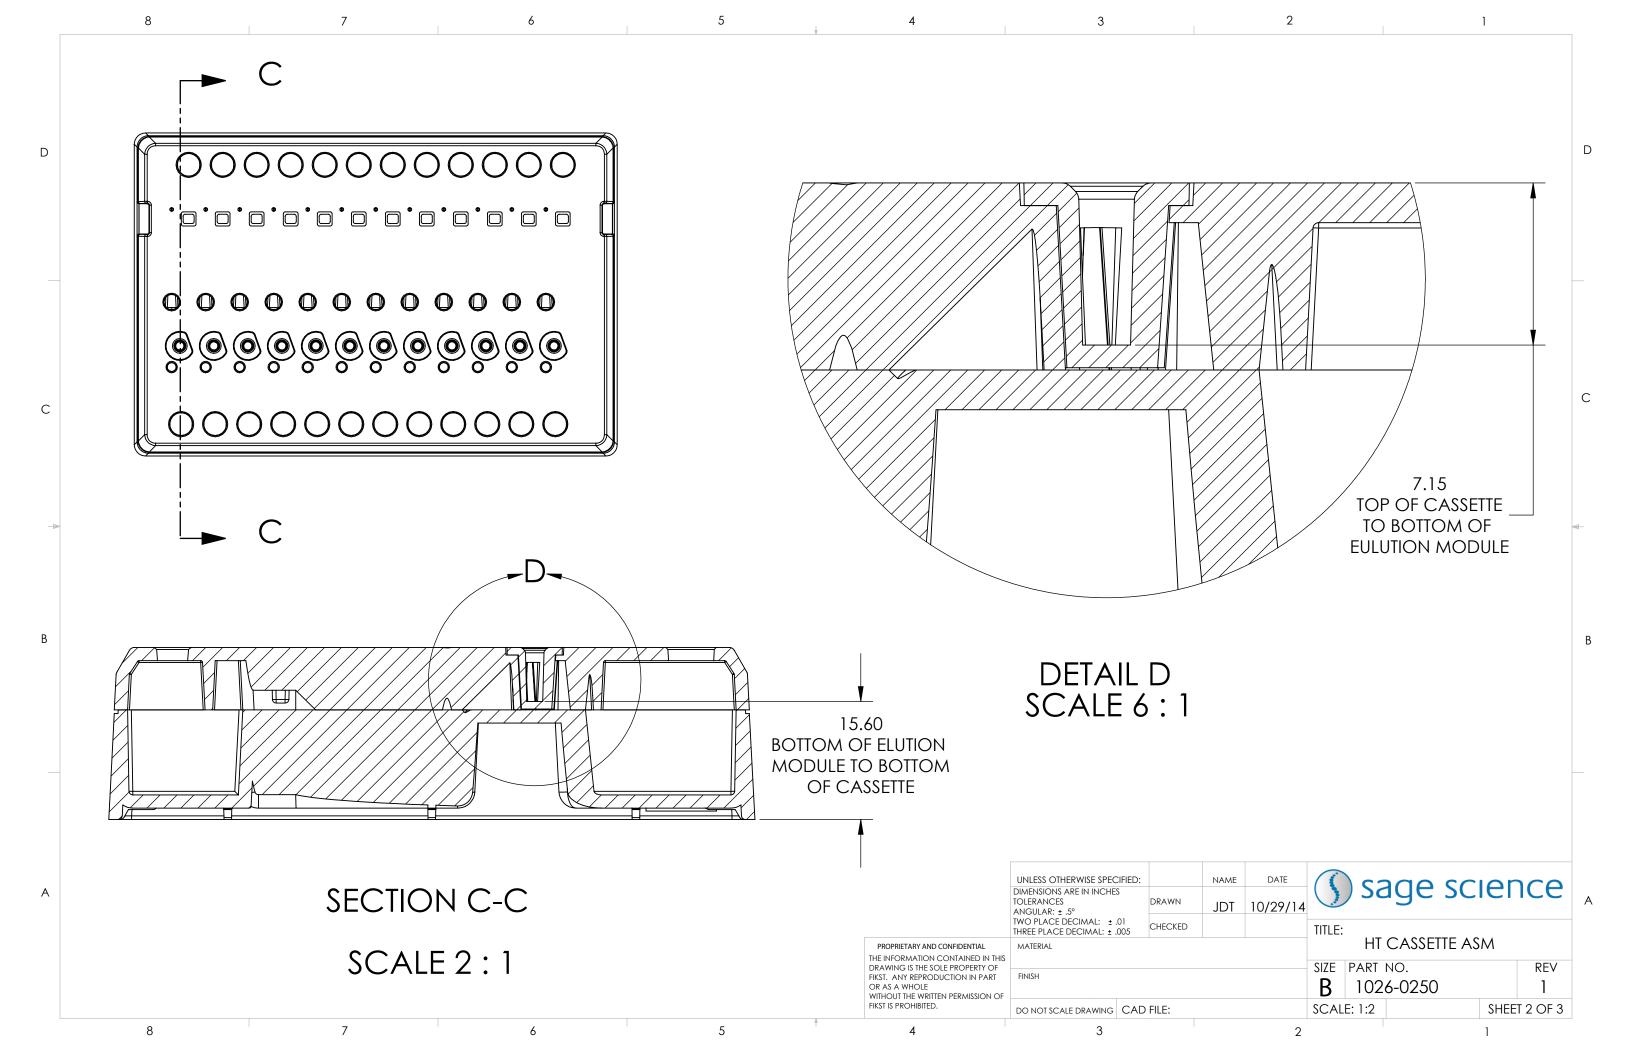

|    | 4                                                                                                             | 3                                                        |     |         |   |
|----|---------------------------------------------------------------------------------------------------------------|----------------------------------------------------------|-----|---------|---|
| FI | FIRST. ANY REPRODUCTION IN PART<br>OR AS A WHOLE<br>WITHOUT THE WRITTEN PERMISSION OF<br>FIRST IS PROHIBITED. | DO NOT SCALE DRAWING                                     | CAD | FILE:   |   |
|    |                                                                                                               | FINISH                                                   |     |         |   |
|    | PROPRIETARY AND CONFIDENTIAL<br>THE INFORMATION CONTAINED IN THIS<br>DRAWING IS THE SOLE PROPERTY OF          | MATERIAL                                                 |     |         |   |
|    |                                                                                                               | TWO PLACE DECIMAL: ± .01<br>THREE PLACE DECIMAL: ± .005  |     | CHECKED |   |
|    |                                                                                                               | DIMENSIONS ARE IN INCHES<br>TOLERANCES<br>ANGULAR: ± .5° |     | DRAWN   | J |
|    |                                                                                                               | UNLESS OTHERWISE SPECIFIED:                              |     |         | N |