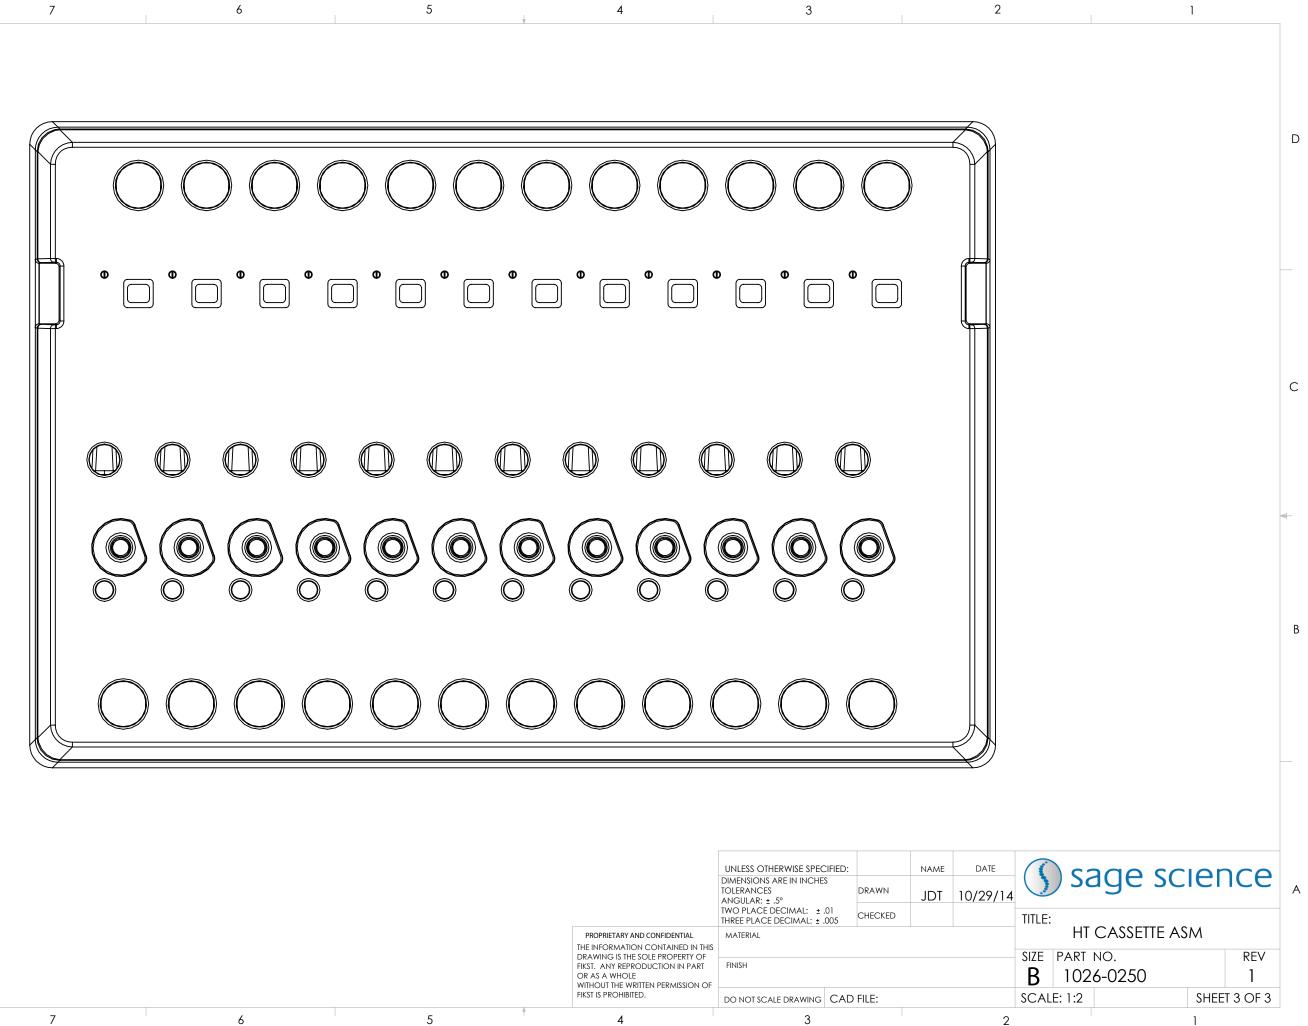

|    | 4                                                                                                             | 3                                                        |     |         |   |
|----|---------------------------------------------------------------------------------------------------------------|----------------------------------------------------------|-----|---------|---|
| FI | FIRST. ANY REPRODUCTION IN PART<br>OR AS A WHOLE<br>WITHOUT THE WRITTEN PERMISSION OF<br>FIRST IS PROHIBITED. | DO NOT SCALE DRAWING                                     | CAD | FILE:   |   |
|    |                                                                                                               | FINISH                                                   |     |         |   |
|    | PROPRIETARY AND CONFIDENTIAL<br>THE INFORMATION CONTAINED IN THIS<br>DRAWING IS THE SOLE PROPERTY OF          | MATERIAL                                                 |     |         |   |
|    |                                                                                                               | TWO PLACE DECIMAL: ± .01<br>THREE PLACE DECIMAL: ± .005  |     | CHECKED |   |
|    |                                                                                                               | DIMENSIONS ARE IN INCHES<br>TOLERANCES<br>ANGULAR: ± .5° |     | DRAWN   | J |
|    |                                                                                                               | UNLESS OTHERWISE SPECIFIED:                              |     |         | N |